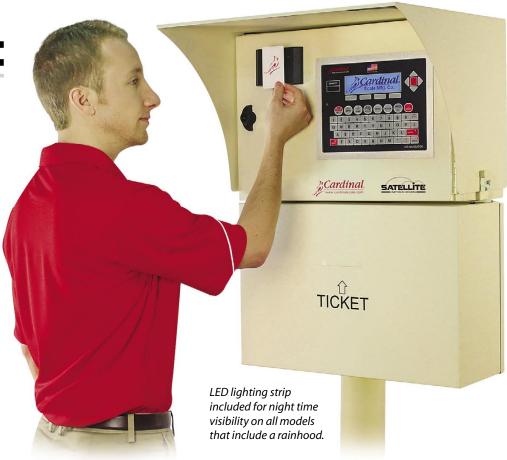

### Allows the Driver to Remain in the Vehicle While Weighing

**Reduces Risk Associated with Drivers Walking Across Platforms** 

These unattended weighing terminals allow the driver to remain in their vehicle while weighing which reduces the risk associated with walking across truck scale platforms and traffic lanes. Not only is this a safer method of receiving truck weights, but it also speeds the weighing process for optimal efficiency and reduces overall operating costs.