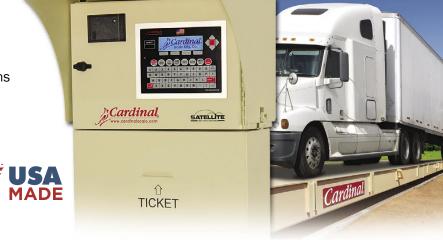

# **Unattended Truck Scale Terminals**

Cardinal Scale's USA-made Satellite series unattended weighing kiosks

provide the ultimate experience in unmanned truck scale efficiency and streamlined data integration.

The lockable, weather-proof enclosure features a modern design aesthetic with optional rainhood/sun deflector. Select a Satellite model with the features you need, including a high-speed thermal cutbar tape printer, proximity badge reader (AWID and HID), backlit LCD graphics display, and with or without a rainhood.

# Retractable Articulating Arm

Cardinal's Satellite may be mounted on a wall or pole (complete mounting bracket included), and the unique articulating arm allows the kiosk to be pulled toward the truck driver while weighing and then retracted away from the truck when not in use (11 in/27 cm extension).

## Easily Change Ticket Rolls

Printing unattended truck weight tickets has never been easier than with the Satellite's high-speed thermal cutbar tape printer. The printer with silkscreened sign on the front of the enclosure easily identifies for drivers where they are to retrieve their ticket. To easily refill paper rolls, simply swing out the articulating arm and unlock the cabinet from the back for internal printer access. An interior heater with thermostat comes standard in all Satellite printer cabinets for year-round, weather-proof usage.