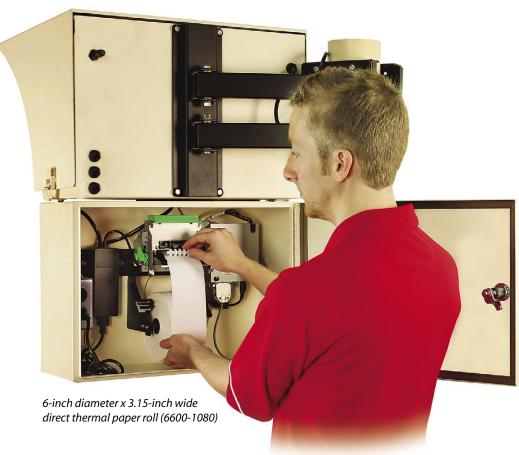

## Easily Change Ticket Rolls

Printing unattended truck weight tickets has never been easier than with the Satellite's high-speed thermal cutbar tape printer. The printer with silkscreened sign on the front of the enclosure easily identifies for drivers where they are to retrieve their ticket. To easily refill paper rolls, simply swing out the articulating arm and unlock the cabinet from the back for internal printer access. An interior heater with thermostat comes standard in all Satellite printer cabinets for year-round, weather-proof usage.

**High-Speed Thermal Printer | Easy to Refill Paper Rolls** 