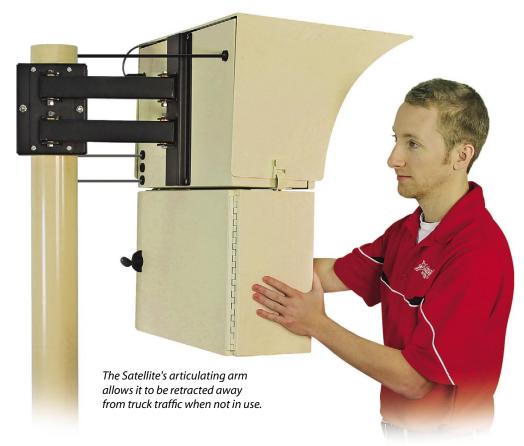

# Retractable Articulating Arm

Cardinal's Satellite may be mounted on a wall or pole (complete mounting bracket included), and the unique articulating arm allows the kiosk to be pulled toward the truck driver while weighing and then retracted away from the truck when not in use (11 in/27 cm extension).