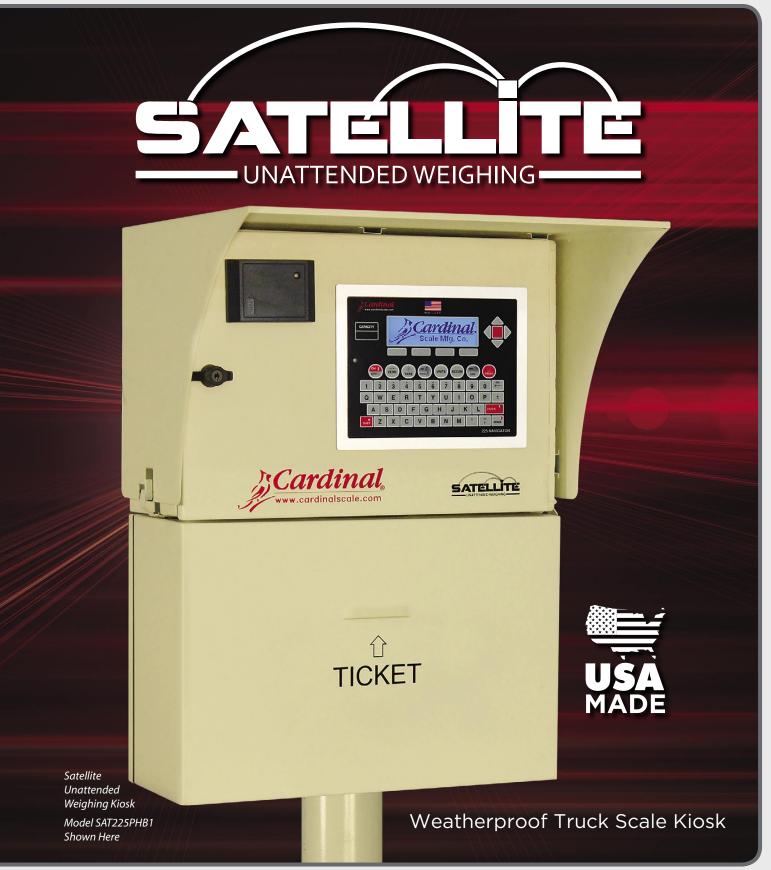

# **Unattended Truck Scale Terminals**

Cardinal Scale's USA-made Satellite series unattended weighing kiosks

provide the ultimate experience in unmanned truck scale efficiency and streamlined data integration.

The lockable, weather-proof enclosure features a modern design aesthetic with optional rainhood/sun deflector. Select a Satellite model with the features you need, including a high-speed thermal cutbar tape printer, proximity badge reader (AWID and HID), backlit LCD graphics display, and with or without a rainhood.

The weatherproof QWERTY keyboard with navigation arrow keys and main soft keys provides driver input prompting controls. Fast, accurate, and easy to operate, the Satellite series offers models with a brilliant 640 x 480 pixel full-color graphics LCD touch-screen display and 10/100 Base-T Ethernet standard (TCP/IP or EIP). USB-B connectivity is standard on all models.

## Easily Change Ticket Rolls

Printing unattended truck weight tickets has never been easier than with the Satellite's high-speed thermal cutbar tape printer. The printer with silkscreened sign on the front of the enclosure easily identifies for drivers where they are to retrieve their ticket. To easily refill paper rolls, simply swing out the articulating arm and unlock the cabinet from the back for internal printer access. An interior heater with thermostat comes standard in all Satellite printer cabinets for year-round, weather-proof usage.